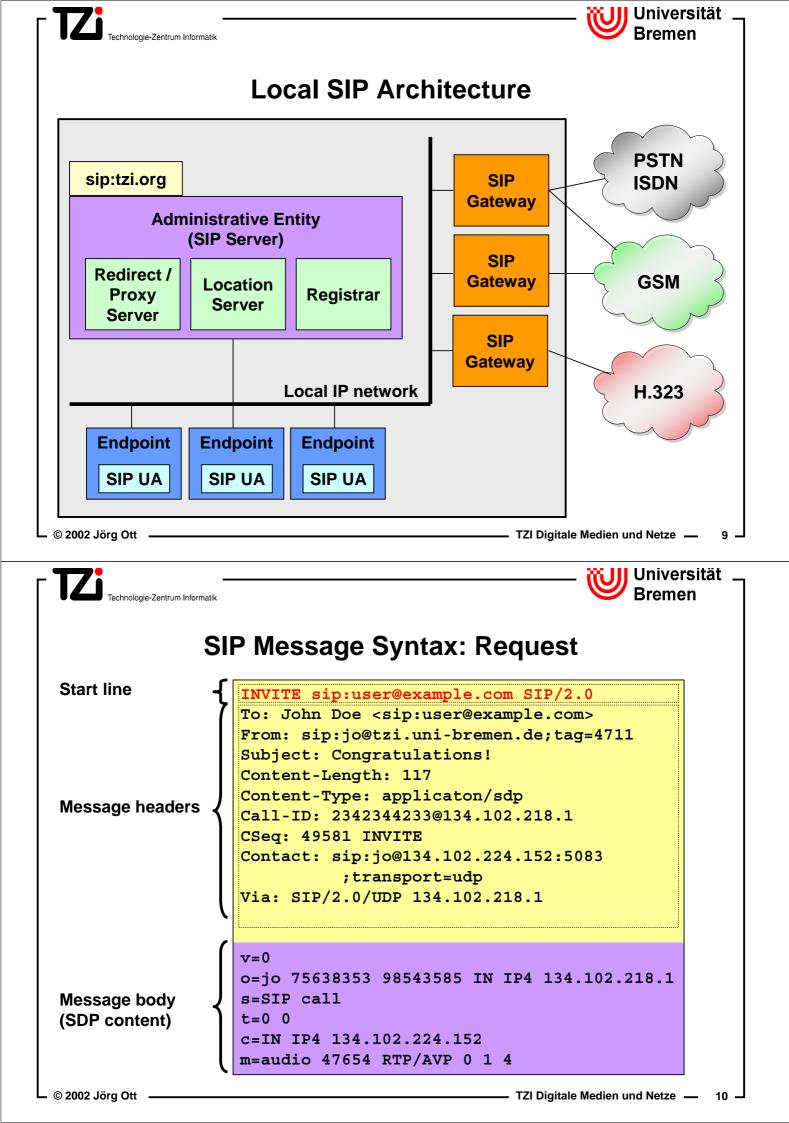

|                                                                                                                                                                                                       | — W Universität –<br>Bremen     |
|-------------------------------------------------------------------------------------------------------------------------------------------------------------------------------------------------------|---------------------------------|
| Further Information                                                                                                                                                                                   |                                 |
| http://www.ietf.org/html.charters/sip-charter.h<