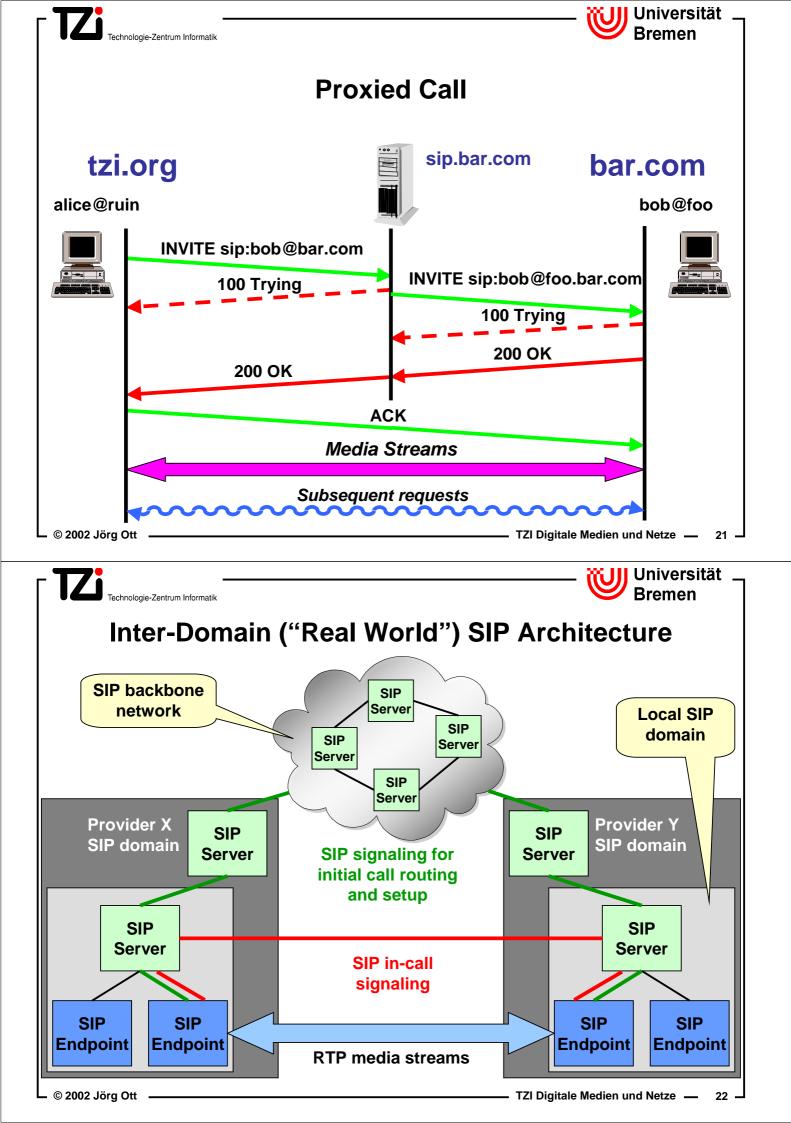

|                                                                                                                                                                                                       | — W Universität –<br>Bremen     |
|-------------------------------------------------------------------------------------------------------------------------------------------------------------------------------------------------------|---------------------------------|
| Further Information                                                                                                                                                                                   |                                 |
| http://www.ietf.org/html.charters/sip-charter.h<br>http://ww