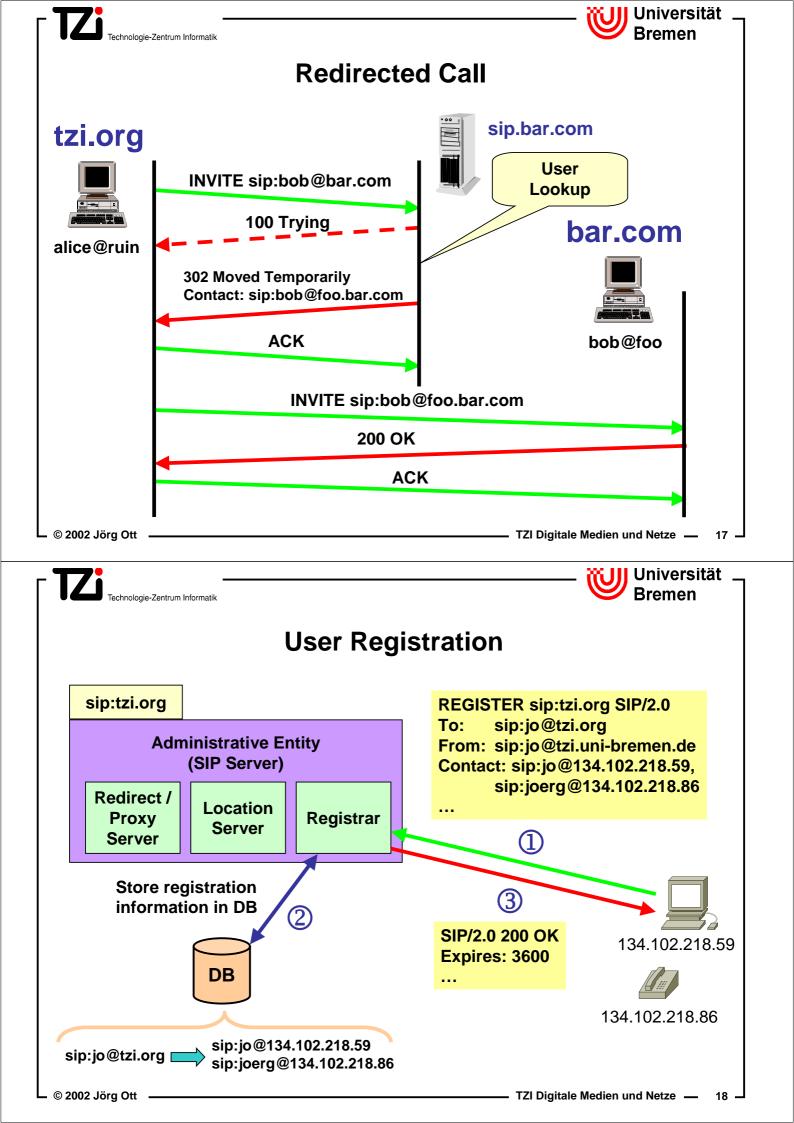

|                                                                                                                                                                                                       | — W Universität –<br>Bremen     |
|-------------------------------------------------------------------------------------------------------------------------------------------------------------------------------------------------------|---------------------------------|
| Further Information                                                                                                                                                                                   |                                 |
| http://www.ietf.org/html.charters/sip-charter.h<br>http: