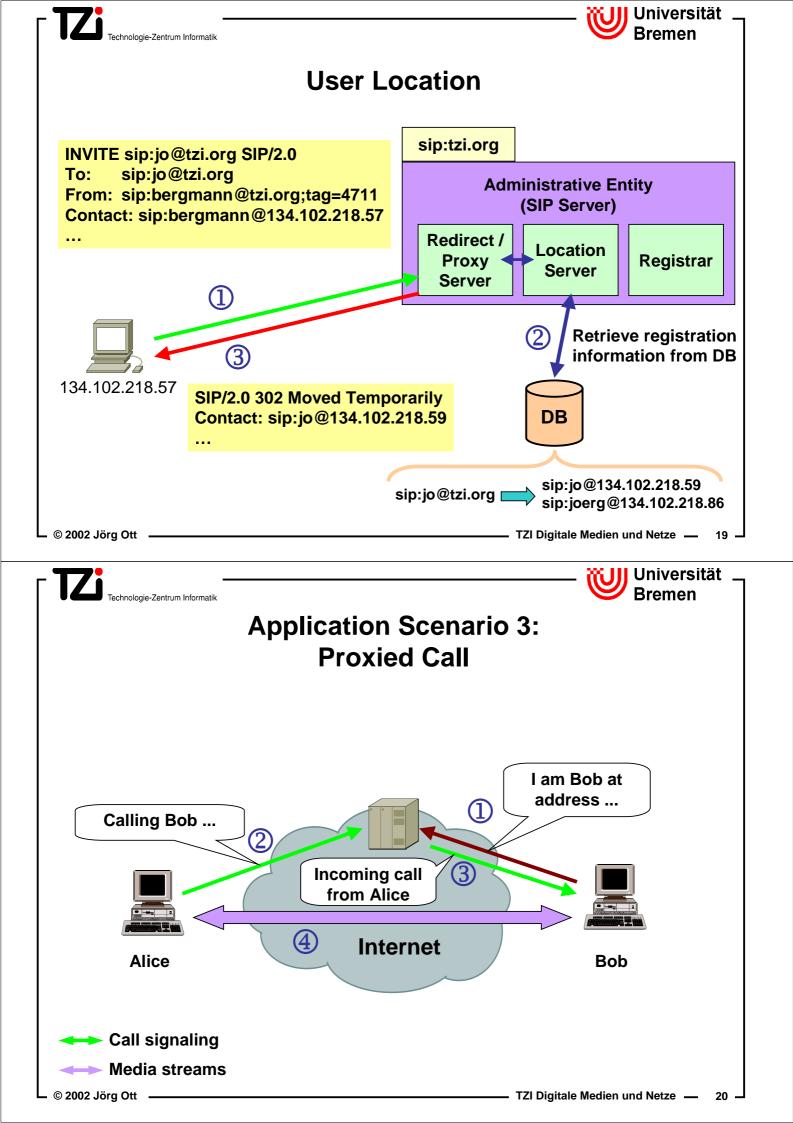

|                                                                                                                                                                                                       | — W Universität –<br>Bremen     |
|-------------------------------------------------------------------------------------------------------------------------------------------------------------------------------------------------------|---------------------------------|
| Further Information                                                                                                                                                                                   |                                 |
| http://www.ietf.org/html.charters/sip-charter.h<br>http://