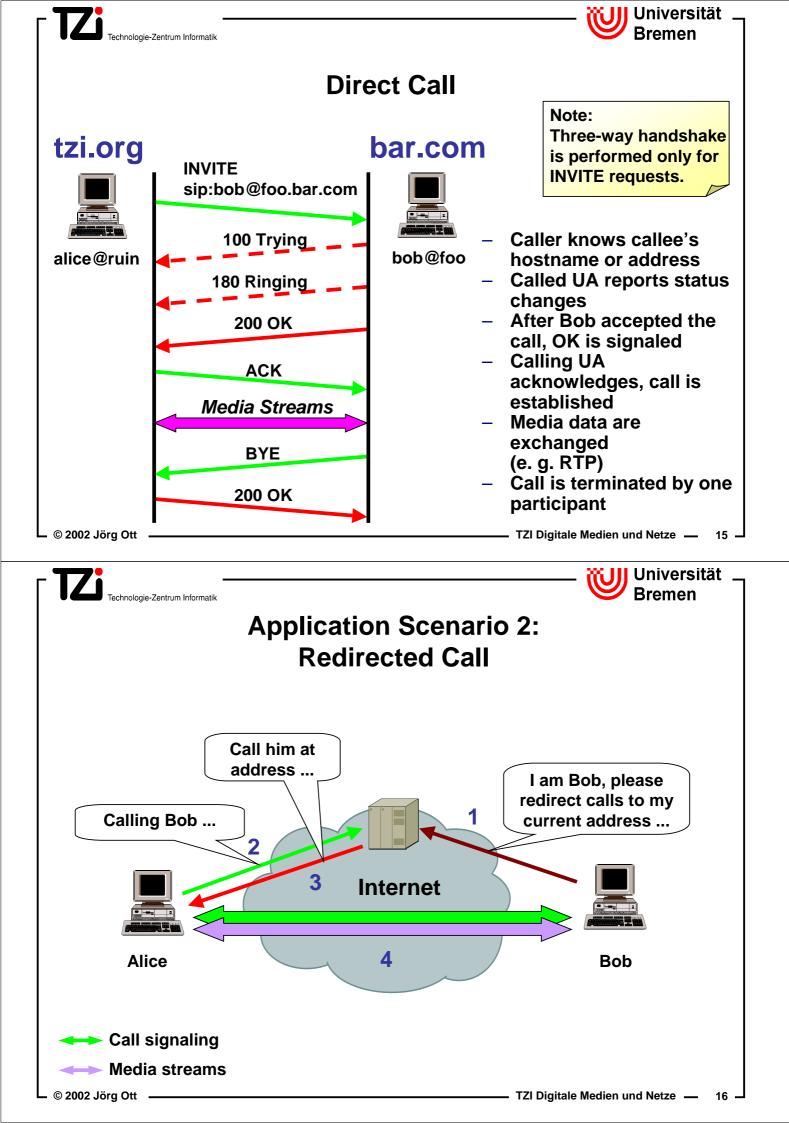

|                                                                                                                                                                                                       | — W Universität –<br>Bremen     |
|-------------------------------------------------------------------------------------------------------------------------------------------------------------------------------------------------------|---------------------------------|
| Further Information                                                                                                                                                                                   |                                 |
| http://www.ietf.org/html.charters/sip-charter.h<br>htt