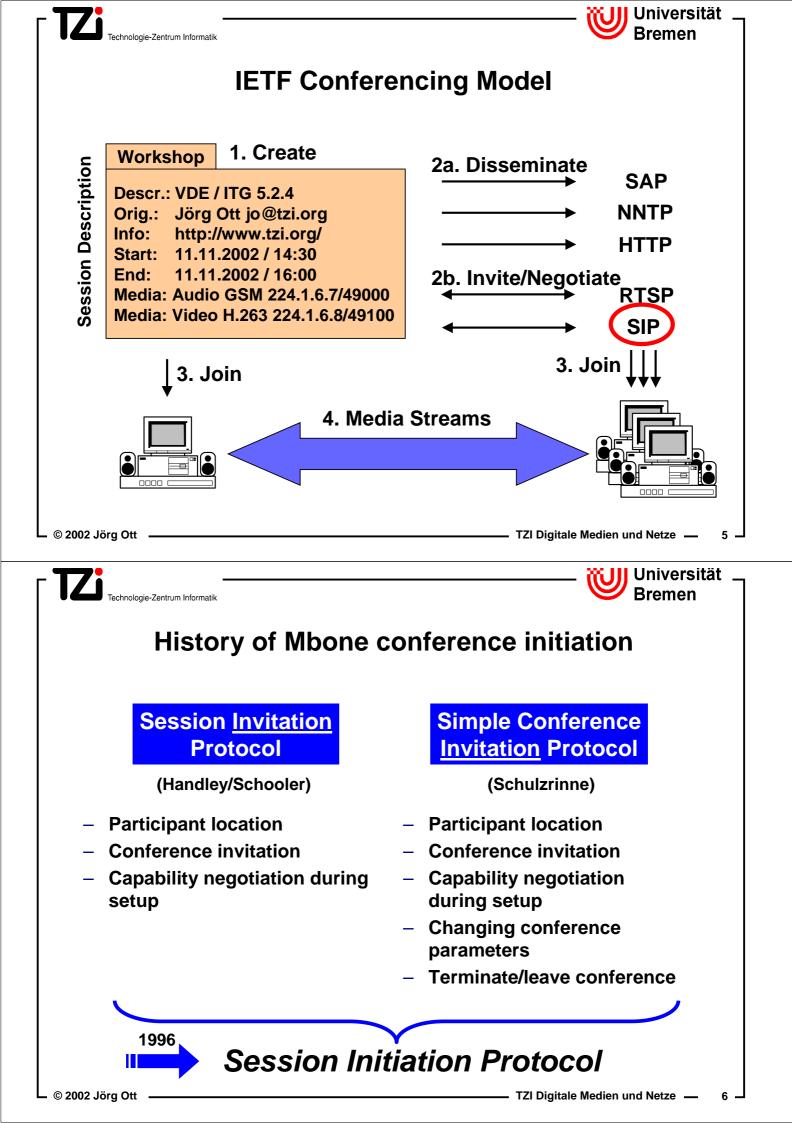

|                                                                                                                                                                                                       | — W Universität –<br>Bremen     |
|-------------------------------------------------------------------------------------------------------------------------------------------------------------------------------------------------------|---------------------------------|
| Further Information                                                                                                                                                                                   |                                 |
| http://www.ietf.org/html.charters/sip-charte